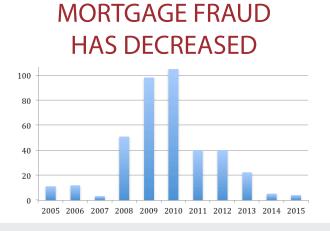

# 2015 ANNUAL REPORT

In 2015, ALIA/ALIEX was pleased to see the number of claims and the cost of claims decline, returning to pre-2008 levels

| REASON/CAUSE FOR EACH CLAIM (example in brackets)           | 2015 (2014) |
|-------------------------------------------------------------|-------------|
| Communication (Failure to follow client instructions)       | 38% (42%)   |
| System/Procedures/Administrative (Clerical errors)          | 35% (31%)   |
| Law (Failure to know or apply the law)                      | 14% (12%)   |
| Conflict (Issues involving client representation)           | 5% (5%)     |
| Delegation/Supervision (Inadequate oversight of legal team) | 5% (5%)     |
| Investment Schemes                                          | 0% (2%)     |
| Mortgage Fraud                                              | 1% (6%)     |
| Fee Dispute                                                 | 1% (1%)     |
| Fraud By Client/Other Party Dispute                         | 1% (1%)     |

#### CLICK TO SEE HOW THESE NUMBERS COMPARE TO THE LAST 5 YEARS